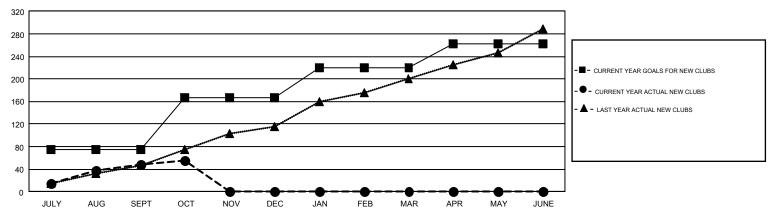

## GOALS AND ACTUAL NEW CLUBS CUMULATIVE

| DROPPED CLUBS: 71  DROPPED MEMBERS |       | 4,114 CLUBS OF 8,870 ADDED 1 OR<br>MORE NEW MEMBERS | GENDER DISTRIBUTION  MALE 228,402 (70.64%)  FEMALE 94,912 (29.36%) |  |        |
|------------------------------------|-------|-----------------------------------------------------|--------------------------------------------------------------------|--|--------|
| DECEASED                           | 426   | CLICK HERE FOR CUMULATIVE                           | TOTAL FAMILY UNIT MEMBERS                                          |  | 69,172 |
| CLUB CANCELLED 248 OTHER 8,065     |       | MEMBERSHIP DATA                                     |                                                                    |  |        |
|                                    |       |                                                     | FAMILY MEMBERS PAYING HALF                                         |  | 38,884 |
| TOTAL                              | 8,739 |                                                     | DUES                                                               |  |        |