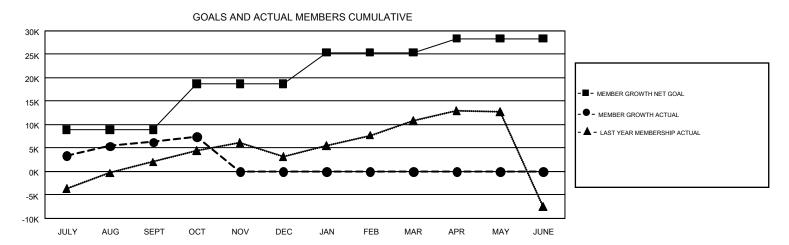

## GOALS AND ACTUAL NEW CLUBS CUMULATIVE

| DROPPED CLUBS: 71  DROPPED MEMBERS |       | 4,114 CLUBS OF 8,870 ADDED 1 OR<br>MORE NEW MEMBERS | GENDER DISTRIBUTION  MALE 228,402 (70.64%)  FEMALE 94,912 (29.36%) |  |        |
|------------------------------------|-------|-----------------------------------------------------|--------------------------------------------------------------------|--|--------|
| DECEASED                           | 426   | CLICK HERE FOR CUMULATIVE                           | TOTAL FAMILY UNIT MEMBERS                                          |  | 69,172 |
| CLUB CANCELLED 248 OTHER 8,065     |       | MEMBERSHIP DATA                                     |                                                                    |  |        |
|                                    |       |                                                     | FAMILY MEMBERS PAYING HALF                                         |  | 38,884 |
| TOTAL                              | 8,739 |                                                     | DUES                                                               |  |        |